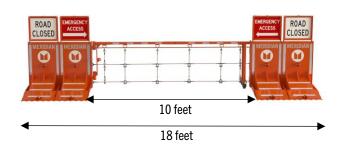

### **Archer Rapid Gate Kit Specifications**

**The Archer Rapid Gate** can easily be expanded to 10 ft., 12 ft., or 14 ft. **10 ft.** Beam Connector 10 • •

| Archer Rapid Gate Kit                            | Total Weight – 498 lbs. |  |  |
|--------------------------------------------------|-------------------------|--|--|
| Archer Rapid Gate Total Width at 10 ft. openings | 18 feet                 |  |  |
| Archer Rapid Gate Total Width at 12 ft. openings | 20 feet                 |  |  |
| Archer Rapid Gate Total Width at 14 ft. openings | 22 feet                 |  |  |