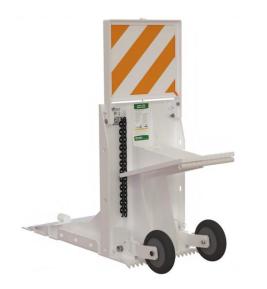

3363-92A) H 2H
- Flexibility (ASTM D-1737-89) 1/8 inch
- Adhesion (ASTM D-3359-95A) 5B
- Impact direct/indirect (ASTM D-2794-93) 120 in-lbs.
- Salt Spray (ASTM B117) 1000 Hrs.

#### **Caster Wheel Specifications**

- Type- Black soft rubber tread, crowned profile
- Core Material- Aluminum core
- Wheel Diameter- 10 in.
- Wheel Width- 2.25 in.
- Capacity- 400 lbs.

### **Archer Hauler Specifications**



# Lift 700 lbs. of steel with ease





# Simple storage on Archer 1200 Barriers

# Scan for more information



#### Archer Hauler Dimensions

- Length- 18 in.
- Width- 12 in.
- Height- 53 in.
- Weight- 40 lbs.
- Material- Aluminum 6061-T6

#### Archer Hauler Features

- Adjustable brakes
- 3,000 lb. capacity
- Solid core tire
- Durable powder coating

## **Archer Tow Bar Specifications**



### Unique storage on Archer 1200 Barriers

#### **Specifications**

- Length- 48 in.
- Width- 16 in.
- Depth 2 in.
- Weight- 20 lbs.
- Material- ASTM A36 steel





### Easily provide emergency access by moving one Archer 1200 Barrier

#### Features

- Emergency access alternative
- Easy storage
- Durable powder coating

### **Archer Arrestor Cable Specifications**



### Arrestor Cable Specifications

- Length- 48 in.
- Width- 4 in.
- Depth 2 in.
- Weight- 11 lbs.

#### Wire Rope Cable Specifications

- Construction- 6x19 IWRC
- Nominal Diameter-0.625 in & 0.375 in.
- Finish- Galvanized
- Lay Direction- RHRL
- Specification- ASTM A 1023 or RR-W410G
- Grade of Steel Used- EIPS
- Min. Breaking Strength- 24,004 lbs.

#### Wire Rope Cable Chemical Composition

P: Max 0.025% Mn: 0.54-0.64%