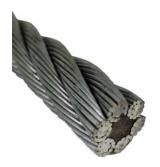

#### Wire Rope Cable Specifications

- Construction- 6x19 IWRC
- Nominal Diameter-0.625 in & 0.375 in.
- Finish- Galvanized
- Lay Direction- RHRL
- Specification- ASTM A 1023 or RR-W410G
- Grade of Steel Used- EIPS
- Min. Breaking Strength- 24,004 lbs.

#### Wire Rope Cable Chemical Composition

P: Max 0.025% Mn: 0.54-0.64%

- C: 0.69-.0.73%
  - Si: 0.200.024%
- S: Max 0.025%
- P: Max 0.025%
- Mn: 0.54-0.64%