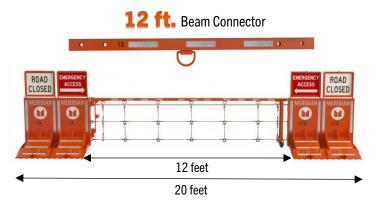

### **Archer Rapid Gate Kit Specifications**

**The Archer Rapid Gate** can easily be expanded to 10 ft., 12 ft., or 14 ft. **10 ft.** Beam Connector 10 • •

| Archer Rapid Gate Kit                            | Total Weight – 498 lbs. |  |  |
|--------------------------------------------------|-------------------------|--|--|
| Archer Rapid Gate Total Width at 10 ft. openings | 18 feet                 |  |  |
| Archer Rapid Gate Total Width at 12 ft. openings | 20 feet                 |  |  |
| Archer Rapid Gate Total Width at 14 ft. openings | 22 feet                 |  |  |