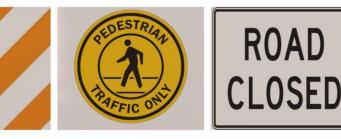

### 32 - Wayfinding Signs

- 8- Directional caution signs
- 8- Pedestrian traffic only signs

Length

- 8- Road closed signs
- 8- Stop signs

#### Wayfinding Sign Dimensions

- Length- 21.35 in.
- Width- 18.25 in.
- Depth 0.16 in.
- 32 Wayfinding Signs