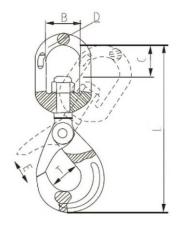

#### G-100 Swivel Hook Specifications

- Weight- 2.6 lbs.
- Quenched and tempered alloy steel
- EN 1677-3 & ASME B30.26, PAS1061
- Full swivel under load
- Federal Specification RR-C-271G Type IVA, Grade A, Class 2

#### **G-100 Specifications Dimensions**

- B- 1.42 in. T- 1.35 in.
- C- 1.44 in. 🔹 L- 7.35 in.
- D- 0.51 in. E- 1.28 in.