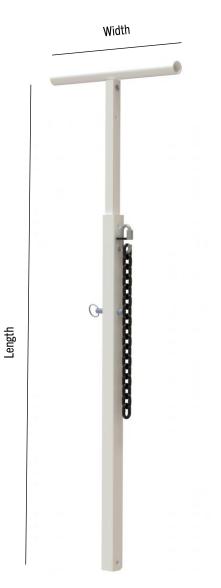

## **Archer Tow Bar Specifications**

### Unique storage on Archer 1200 Barriers

#### **Specifications**

- Length- 48 in.
- Width- 16 in.
- Depth 2 in.
- Weight- 20 lbs.
- Material- ASTM A36 steel