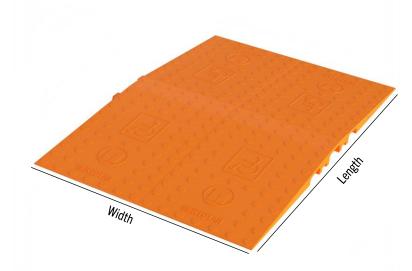

## **ADA 3-Channel Cable Protector Specifications**

#### ADA 3- Channel Dimensions

- Length- 48.0 in.
- Width- 32.25 in.
- Height- 1.5 in.
- Weight- 20 lbs.
- 4.5-degree incline

#### ADA 3- Channel Cable Protector

- Easily allows strollers and wheelchairs
- High visibility color
- Ideal for pedestrian traffic control
- Easy to use interconnects
- Lightweight design