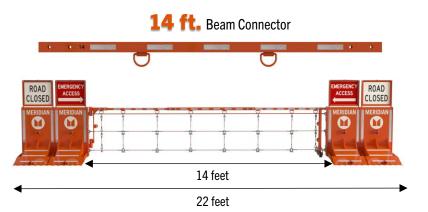

### **Archer Rapid Gate Kit Specifications**

**The Archer Rapid Gate** can easily be expanded to 10 ft., 12 ft., or 14 ft. **10 ft.** Beam Connector 10 • •

| Archer Rapid Gate Kit                            | Total Weight – 498 lbs. |  |  |
|--------------------------------------------------|-------------------------|--|--|
| Archer Rapid Gate Total Width at 10 ft. openings | 18 feet                 |  |  |
| Archer Rapid Gate Total Width at 12 ft. openings | 20 feet                 |  |  |
| Archer Rapid Gate Total Width at 14 ft. openings | 22 feet                 |  |  |