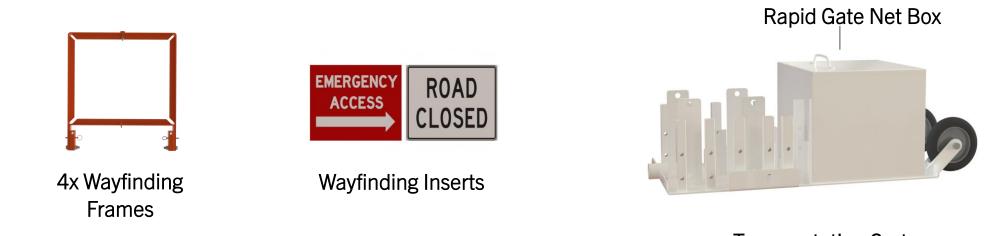

### **Archer Rapid Gate Kit Specifications**

**The Archer Rapid Gate** can easily be expanded to 10 ft., 12 ft., or 14 ft. **10 ft.** Beam Connector 10 • •

## **Archer Rapid Gate Kit Specifications**

| Component             | Length    | Width     | Height    | Weight     |
|-----------------------|-----------|-----------|-----------|------------|
| Beam L                | 57.5 in.  | 1.75 in.  | 5.0 in.   | 12.39 lbs. |
| Beam R                | 57.5 in.  | 1.75 in.  | 5.0 in.   | 12.9 lbs.  |
| 10 ft. Connector      | 17.0 in.  | 2.0 in.   | 2.0 in.   | 3.81 lbs.  |
| 12 ft. Connector      | 41.7 in.  | 2.0 in.   | 5.0 in.   | 10.0 lbs.  |
| 14 ft. Connector      | 66.5 in.  | 2.0 in.   | 5.0 in.   | 16.2 lbs.  |
| Pivot Plate           | 36.30 in. | 9.29 in.  | 14.86 in. | 82.0 lbs.  |
| Receiver Plate        | 36.30 in. | 7.37 in.  | 0.75 in.  | 46.78 lbs. |
| Archer Rapid Gate Leg | 35.90 in. | 16.0 in.  | 7.66 in.  | 21.60 lbs. |
| Wayfinding Frame      | 24.21 in. | 22.29 in. | 2.25 in.  | 7.61 lbs.  |
| Wayfinding Insert     | 21.40 in. | 0.16 in.  | 18.0 in.  | 0.3 lbs.   |

#### Archer Wayfinding Frame Dimensions

- Length- 24.25 in.
- Width- 22.25 in.
- Depth 2 in.
- Weight- 9 lbs.
- Custom colors