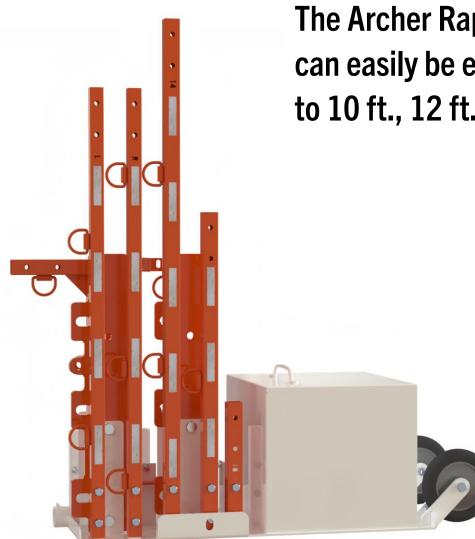

### **Archer Rapid Gate Kit Specifications**

**The Archer Rapid Gate** can easily be expanded to 10 ft., 12 ft., or 14 ft. **10 ft.** Beam Connector 10 • •

### The Archer Rapid Gate Kit includes the following.

**Transportation Cart** 