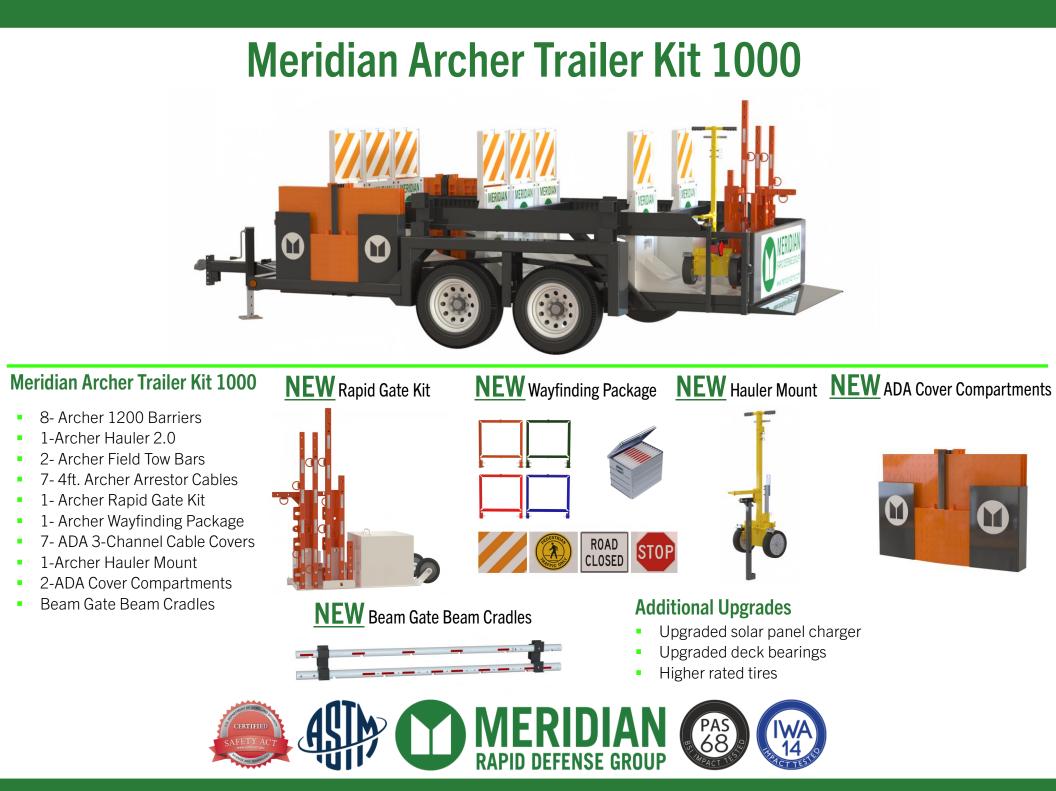

www.meridian-barrier.com



www.meridian-barrier.com

## **Archer 1200 Barrier Specifications**



#### Archer 1200 Barrier Specifications

- Length- 48 in.
- Width- 24 in.
- Height- 57 in.
- Weight- 680 lbs.
- Surface Area- 11,288 square in.
- Material- ASTM A36 steel/AR500

#### Powder coat Specifications

- Gloss 60'angle (ASTM D-523-89) 80+
- Hardness (ASTM D-3363-92A) H 2H
- Flexibility (ASTM D-1737-89) 1/8 inch
- Adhesion (ASTM D-3359-95A) 5B
- Impact direct/indirect (ASTM D-2794-93) 120 in-lbs.
- Salt Spray (ASTM B117) 1000 Hrs.

#### **Caster Wheel Specifications**

- Type- Black soft rubber tread, crowned profile
- Core Material- Aluminum core
- Wheel Diameter- 10 in.
- Wheel Width- 2.25 in.
- Capacity- 400 lbs.

### **Archer Hauler Specifications**



# Lift 700 lbs. of steel w