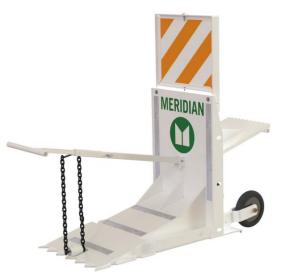

### **Archer Hauler Specifications**

# Lift 700 lbs. of steel with ease

# Simple storage on Archer 1200 Barriers

#### Archer Hauler Dimensions

- Length- 18 in.
- Width- 12 in.
- Height- 53 in.
- Weight- 40 lbs.
- Material- Aluminum 6061-T6

#### Archer Hauler Features

- Adjustable brakes
- 3,000 lb. capacity
- Solid core tire
- Durable powder coating