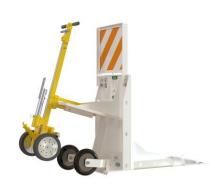

an-barrier.com



www.meridian-barrier.com

## **Archer 1200 Barrier Specifications**



#### Archer 1200 Barrier Specifications

- Length- 48 in.
- Width- 24 in.
- Height- 57 in.
- Weight- 680 lbs.
- Surface Area- 11,288 square in.
- Material- ASTM A36 steel/AR500

#### Powder coat Specifications

- Gloss 60'angle (ASTM D-523-89) 80+
- Hardness (ASTM D-3363-92A) H 2H
- Flexibility (ASTM D-1737-89) 1/8 inch
- Adhesion (ASTM D-3359-95A) 5B
- Impact direct/indirect (ASTM D-2794-93) 120 in-lbs.
- Salt Spray (ASTM B117) 1000 Hrs.

#### **Caster Wheel Specifications**

- Type- Black soft rubber tread, crowned profile
- Core Material- Aluminum core
- Wheel Diameter- 10 in.
- Wheel Width- 2.25 in.
- Capacity- 400 lbs.

### **Archer Hauler Specifications**



# Lift 700 lbs. of steel with ease





# Simple storage on Archer 1200 Barriers

# Scan for more information



#### Archer Hauler Dimensions

- Length- 18 in.
- Width- 12 in.
- Height- 53 in.
- Weight- 40 lbs.
- Material- Aluminum 6061-T6

#### Archer Hauler Features

- Adjustable brakes
- 3,000 lb. capacity
- Solid core tire
- Durable powder coating

## **Archer Tow Bar Specifications**



### Unique storage on Archer 1200 Barriers

#### **Specifications**

- Length- 48 in.
- Width- 16 in.
- Depth 2 in.
- Weight- 20 lbs.
- Material- ASTM A36 steel





### Easily provide emergency access by moving one Archer 1200 Barrier

#### Features

- Emergency access alternative
- Easy storage
- Durable powder coating

### **Archer Arrestor Cable Specifications**



### Arrestor Cable Specifications

- Length- 48 in.
- Width- 4 in.
- D