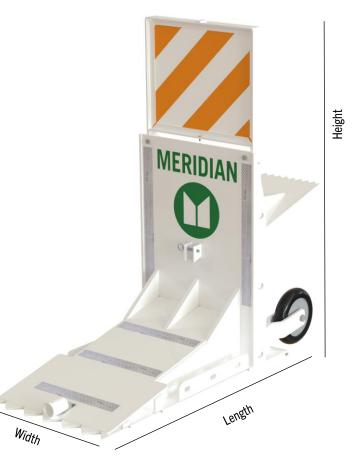

## **Archer 1200 Barrier Specifications**

#### Archer 1200 Barrier Specifications

- Length- 48 in.
- Width- 24 in.
- Height- 57 in.
- Weight- 680 lbs.
- Surface Area- 11,288 square in.
- Material- ASTM A36 steel/AR500