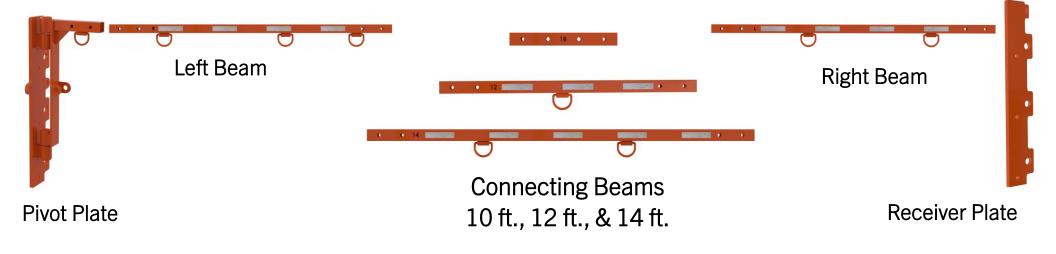

### **Archer Rapid Gate Kit Specifications**

**The Archer Rapid Gate** can easily be expanded to 10 ft., 12 ft., or 14 ft. **10 ft.** Beam Connector 10 • •

## **Archer Rapid Gate Kit Specifications**

| Component             | Length    | Width     | Height    | Weight     |
|-----------------------|-----------|-----------|-----------|------------|
| Beam L                | 57.5 in.  | 1.75 in.  | 5.0 in.   | 12.39 lbs. |
| Beam R                | 57.5 in.  | 1.75 in.  | 5.0 in.   | 12.9 lbs.  |
| 10 ft. Connector      | 17.0 in.  | 2.0 in.   | 2.0 in.   | 3.81 lbs.  |
| 12 ft. Connector      | 41.7 in.  | 2.0 in.   | 5.0 in.   | 10.0 lbs.  |
| 14 ft. Connector      | 66.5 in.  | 2.0 in.   | 5.0 in.   | 16.2 lbs.  |
| Pivot Plate           | 36.30 in. | 9.29 in.  | 14.86 in. | 82.0 lbs.  |
| Receiver Plate        | 36.30 in. | 7.37 in.  | 0.75 in.  | 46.78 lbs. |
| Archer Rapid Gate Leg | 35.90 in. | 16.0 in.  | 7.66 in.  | 21.60 lbs. |
| Wayfinding Frame      | 24.21 in. | 22.29 in. | 2.25 in.  | 7.61 lbs.  |
| Wayfinding Insert     | 21.40 in. | 0.16 in.  | 18.0 in.  | 0.3 lbs.   |