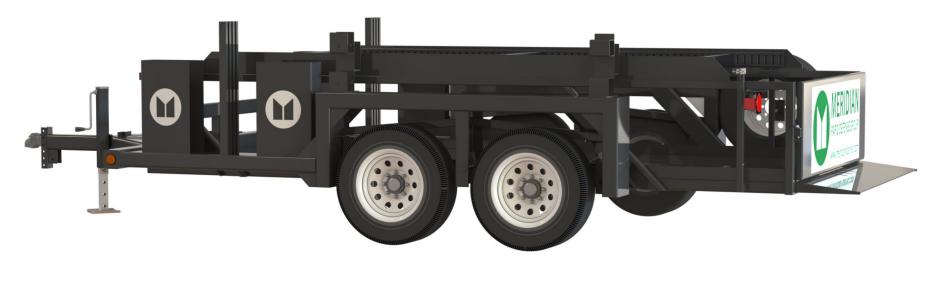

# **Meridian Archer Trailer Kit 1000 Specifications**

Length

#### Archer Trailer 1000 Specifications

- Large deck-75-inch deck width
- Capacity 9,995 lbs.
- Deck length- 16 ft.
- Overall length- 21 ft.
- Height- 57 in.
- Wheel size- 16 in.

- Trailer weight empty-3,517 lbs.
- Tongue weight empty- 445 lbs.
- Trailer weight fully loaded-9844 lbs.
- Tongue weight fully loaded- 1,430 lbs.
- Hitch ball size- 2-5/16 in.

### Archer Trailer 1000 Features

- Quadra spring suspension for smoother transport
- Low angle ramp for low clearance loading
- Lockable storage compartments-protects components

MERID

Width

- Fender less- no protruding fenders
- Automatic deck latch-deck automatically locks
- Tailgate-full width swinging tailgate