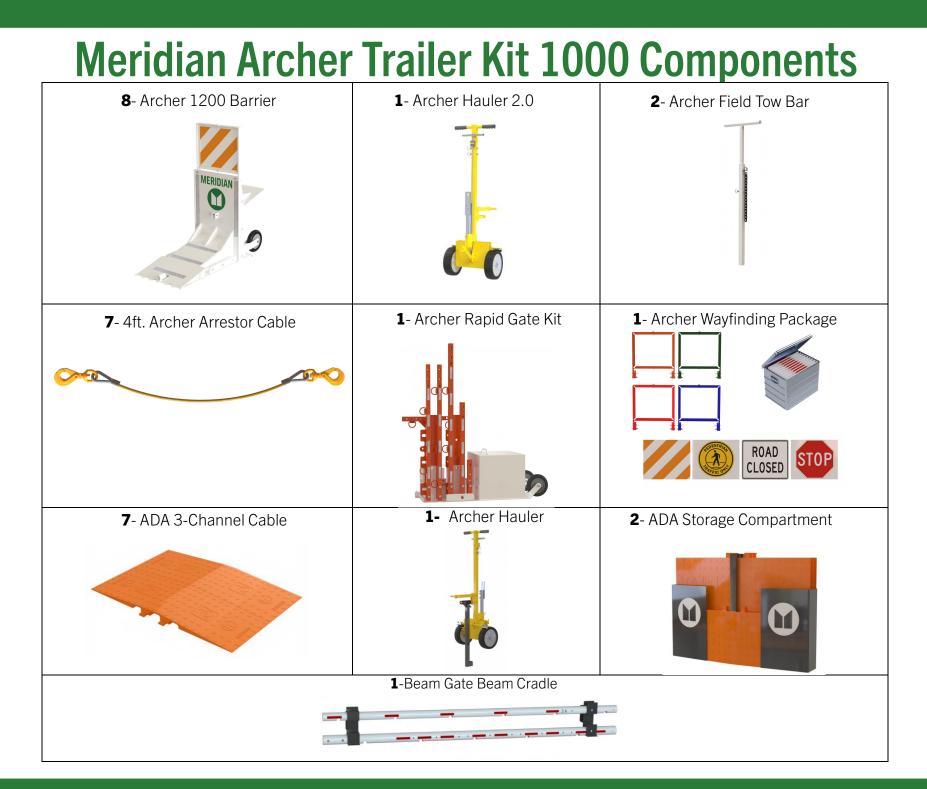

www.meridian-barrier.com



www.meridian-barrier.com

## **Archer 1200 Barrier Specifications**



#### Archer 1200 Barrier Specifications

- Length- 48 in.
- Width- 24 in.
- Height- 57 in.
- Weight- 680 lbs.
- Surface Area- 11,288 square in.
- Material- ASTM A36 steel/AR500

#### Powder coat Specifications

- Gloss 60'angle (ASTM D-523-89) 80+
- Hardness (ASTM D-3363-92A) H 2H
- Flexibility (ASTM D-1737-89) 1/8 inch
- Adhesion (ASTM D-3359-95A) 5B
- Impact direct/indirect (ASTM D-2794-93) 120 in-lbs.
- Salt Spray (ASTM B117) 1000 Hrs.

#### **Caster Wheel Specifications**

- Type- Black soft rubber tread, crowned profile
- Core Material- Aluminum core
- Wheel Diameter- 10 in.
- Wheel Width- 2.25 in.
- Capacity- 400 lbs.

### **Archer Hauler Specifications**



# Lift 700 lbs. of steel with ease





# Simple stora