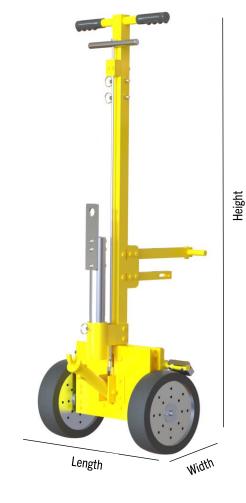

### **Archer Hauler Specifications**

#### Archer Hauler Dimensions

- Length- 18 in.
- Width- 12 in.
- Height- 53 in.
- Weight- 40 lbs.
- Material- Aluminum 6061-T6

#### Archer Hauler Features

- Adjustable brakes
- 3,000 lb. capacity
- Solid core tire
- Durable powder coating