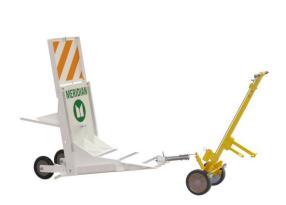

### **Archer Hauler Specifications**

# Lift 700 lbs. of steel with ease

# Simple storage on Archer 1200 Barriers