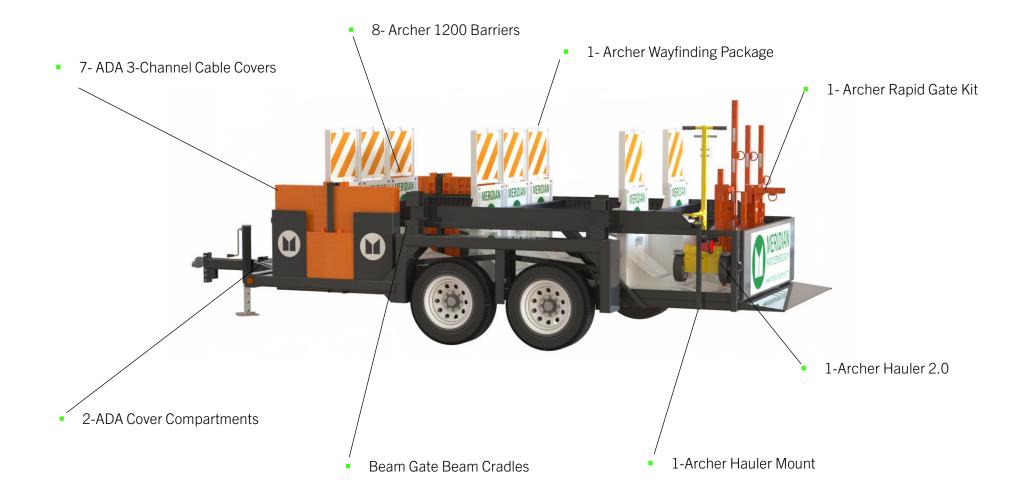

# **Meridian Archer Trailer Kit 1000 Specifications**

Length

#### Archer Trailer 1000 Specifications

- Large deck-75-inch deck width
- Capacity 9,995 lbs.
- Deck length- 16 ft.
- Overall length- 21 ft.
- Height- 57 in.
- Wheel size- 16 in.

- Trailer weight empty-3,517 lbs.
- Tongue weight empty- 445 lbs.
- Trailer weight fully loaded-9844 lbs.
- Tongue weight fully loaded- 1,430 lbs.
- Hitch ball size- 2-5/16 in.

### Archer Trailer 1000 Features

- Quadra spring suspension for smoother transport
- Low angle ramp for low clearance loading
- Lockable storage compartments-protects components

MERID

Width

- Fender less- no protruding fenders
- Automatic deck latch-deck automatically locks
- Tailgate-full width swinging tailgate