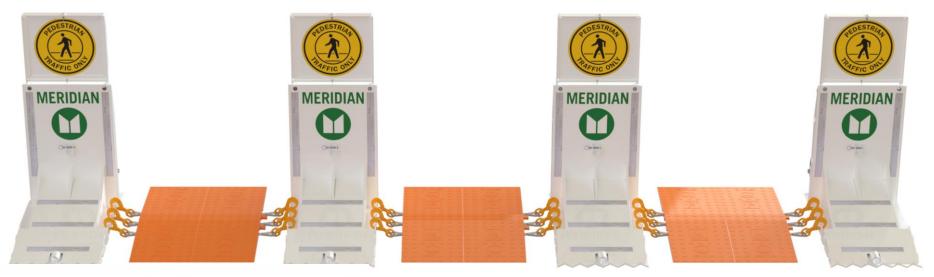

## **ADA 3-Channel Cable Protector Specifications**

#### ADA 3- Channel Dimensions

- Length- 48.0 in.
- Width- 32.25 in.
- Height- 1.5 in.
- Weight- 20 lbs.
- 4.5-degree incline

#### ADA 3- Channel Cable Protector

- Easily allows strollers and wheelchairs
- High visibility color
- Ideal for pedestrian traffic control
- Easy to use interconnects
- Lightweight design